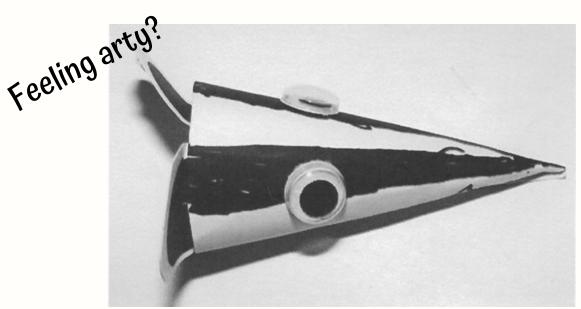

## Make a badger finger puppet

Activity courtesy of activity village.co.uk

KEY STAGE

You will need:

- White card
- Black pen
- Sticky tape
- Wiggle eyes (or drawn on eyes)
- Child-friendly scissors
- Cut a quarter circle of white card (you may need to ask for an adult's help);
- Roll the card into a cone and tape to secure;

Binfield Badger Group, supporting Berkshire's badgers

- Draw 2 stripes of black, starting at a point and widening out;
- Cut out 2 semi-circle ears, and colour the middle of them black. Fold over a small flap and use it to tape the ears to the head;
- Draw on eyes or stick on 2 wiggle eyes. Your badger is ready to play with!